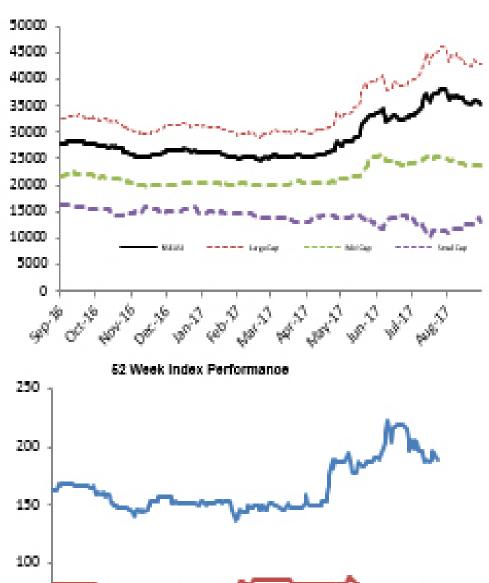

## **ARM Research**

<u>research@armsecurities.com.ng</u> +234 1 270 1652 13 September 2017 52 Week Index Performance

50

0.

Sep-16

Nov-16 Jan-17

Mar-17 May-17

See 11 Sector