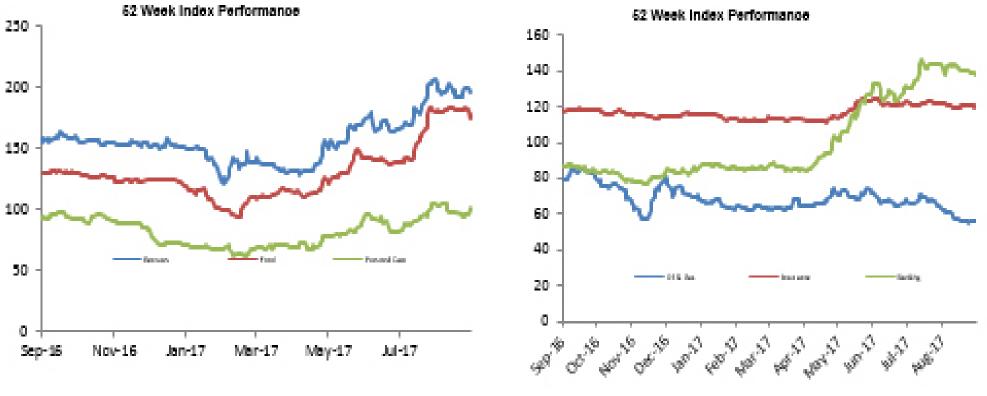

## Index Performance

|                            |              |        |         |         |            |            |         | 52 Wk      |           |
|----------------------------|--------------|--------|---------|---------|------------|------------|---------|------------|-----------|
|                            |              | 1 Wk   | 3 Month | 6 Month |            |            | 52 Wk   | Volatility | 52 Wk Max |
| ARM Sector Indices         | 1 Day Return | Return | Return  | Return  | QTD Return | YTD Return | Return  | (SD)       | Drawdown  |
| BANKING                    | -0.09%       | -1.55% | 9.20%   | 62.85%  | 8.04%      | 63.65%     | 59.21%  | 1.30%      | -3.44%    |
| BREWERS                    | 0.00%        | -0.01% | 15.89%  | 42.33%  | 13.74%     | 24.36%     | 26.33%  | 1.65%      | -5.71%    |
| CEMENT                     | -0.07%       | 0.50%  | 1.56%   | 31.60%  | 1.83%      | 20.61%     | 17.13%  | 1.89%      | -6.46%    |
| PERSONAL CARE              | 2.80%        | 8.52%  | 15.33%  | 51.34%  | 15.81%     | 41.39%     | 14.95%  | 1.82%      | -6.62%    |
| CONSTRUCTION               | 0.00%        | 0.00%  | -15.83% | -16.49% | -12.22%    | -13.97%    | -15.29% | 1.25%      | -3.61%    |
| FOOD                       | 2.23%        | -1.40% | 25.17%  | 61.79%  | 27.28%     | 43.25%     | 37.57%  | 1.36%      | -3.81%    |
| INSURANCE                  | 0.27%        | -0.23% | -1.96%  | 6.85%   | -0.52%     | 3.44%      | 2.24%   | 0.46%      | -1.49%    |
| OIL& GAS                   | -1.60%       | -0.18% | -22.49% | -11.80% | -17.54%    | -22.68%    | -29.59% | 1.79%      | -5.64%    |
| REAL ESTATE                | 0.14%        | -0.03% | 0.57%   | 3.11%   | 0.27%      | 0.77%      | -1.60%  | 0.23%      | -0.98%    |
| ARM Capitalisation Indices |              |        |         |         |            |            |         |            |           |
| Large Cap (Top 10%)        | 0.31%        | -0.25% | 9.01%   | 44.55%  | 8.63%      | 35.24%     | 32.44%  | 1.05%      | -3.16%    |
| Mid Cap (Mid 30%)          | -0.68%       | -1.41% | -7.49%  | 17.84%  | -4.62%     | 15.29%     | 8.09%   | 0.64%      | -1.89%    |
| Small Cap (Bottom 60%)     | -0.25%       | 3.49%  | 2.17%   | -4.31%  | -5.56%     | -14.78%    | -19.79% | 1.76%      | -9.34%    |