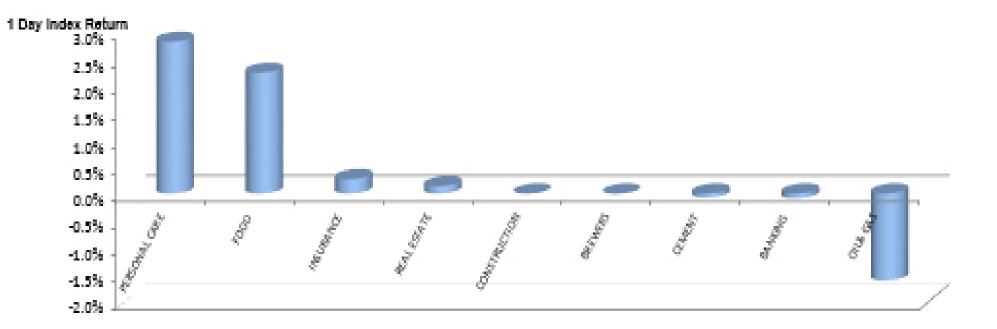

## Index Performance

|                            |              |        |         |         |            |            |         | 52 Wk      |           |
|----------------------------|--------------|--------|---------|---------|------------|------------|---------|------------|-----------|
|                            |              | 1 Wk   | 3 Month | 6 Month |            |            | 52 Wk   | Volatility | 52 Wk Max |
| ARM Sector Indices         | 1 Day Return | Return | Return  | Return  | QTD Return | YTD Return | Return  | (SD)       | Drawdown  |
| BANKING                    | -0.09%       | -1.55% | 9.20%   | 62.85%  | 8.04%      | 63.65%     | 59.21%  | 1.30%      | -3.44%    |
| BREWERS                    | 0.00%        | -0.01% | 15.89%  | 42.33%  | 13.74%     | 24.36%     | 26.33%  | 1.65%      | -5.71%    |
| CEMENT                     | -0.07%       | 0.50%  | 1.56%   | 31.60%  | 1.83%      | 20.61%     | 17.13%  | 1.89%      | -6.46%    |
| PERSONAL CARE              | 2.80%        | 8.52%  | 15.33%  | 51.34%  | 15.81%     | 41.39%     | 14.95%  | 1.82%      | -6.62%    |
| CONSTRUCTION               | 0.00%        | 0.00%  | -15.83% | -16.49% | -12.22%    | -13.97%    | -15.29% | 1.25%      | -3.61%    |
| FOOD                       | 2.23%        | -1.40% | 25.17%  | 61.79%  | 27.28%     | 43.25%     | 37.57%  | 1.36%      | -3.81%    |
| INSURANCE                  | 0.27%        | -0.23% | -1.96%  | 6.85%   | -0.52%     | 3.44%      | 2.24%   | 0.46%      | -1.49%    |
| OIL& GAS                   | -1.60%       | -0.18% | -22.49% | -11.80% | -17.54%    | -22.68%    | -29.59% | 1.79%      | -5.64%    |
| REAL ESTATE                | 0.14%        | -0.03% | 0.57%   | 3.11%   | 0.27%      | 0.77%      | -1.60%  | 0.23%      | -0.98%    |
| ARM Capitalisation Indices |              |        |         |         |            |            |         |            |           |
| Large Cap (Top 10%)        | 0.31%        | -0.25% | 9.01%   | 44.55%  | 8.63%      | 35.24%     | 32.44%  | 1.05%      | -3.16%    |
| Mid Cap (Mid 30%)          | -0.68%       | -1.41% | -7.49%  | 17.84%  | -4.62%     | 15.29%     | 8.09%   | 0.64%      | -1.89%    |
| Small Cap (Bottom 60%)     | -0.25%       | 3.49%  | 2.17%   | -4.31%  | -5.56%     | -14.78%    | -19.79% | 1.76%      | -9.34%    |